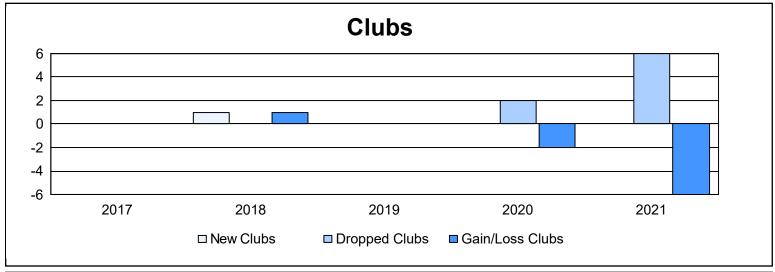

District 104 B As of June 2021 Cumulative

| Year      | New<br>Clubs | Dropped<br>Clubs | Gain/<br>Loss<br>Clubs | New<br>Members | Charter<br>Members | Reinstate<br>Members | Transfer<br>Members | Total<br>Member<br>Added | Total<br>Members<br>Dropped | Gain/<br>Loss<br>Members |
|-----------|--------------|------------------|------------------------|----------------|--------------------|----------------------|---------------------|--------------------------|-----------------------------|--------------------------|
| 2016-2017 | 0            | 0                | 0                      | 121            | 0                  | 5                    | 5                   | 131                      | 169                         | -38                      |
| 2017-2018 | 1            | 0                | 1                      | 97             | 27                 | 3                    | 4                   | 131                      | 165                         | -34                      |
| 2018-2019 | 0            | 0                | 0                      | 94             | 0                  | 3                    | 3                   | 100                      | 162                         | -62                      |
| 2019-2020 | 0            | 2                | -2                     | 88             | 0                  | 2                    | 4                   | 94                       | 113                         | -19                      |
| 2020-2021 | 0            | 6                | -6                     | 64             | 9                  | 1                    | 16                  | 90                       | 183                         | -93                      |
| Average   | 0            | 2                | -1                     | 93             | 7                  | 3                    | 6                   | 109                      | 158                         | -49                      |