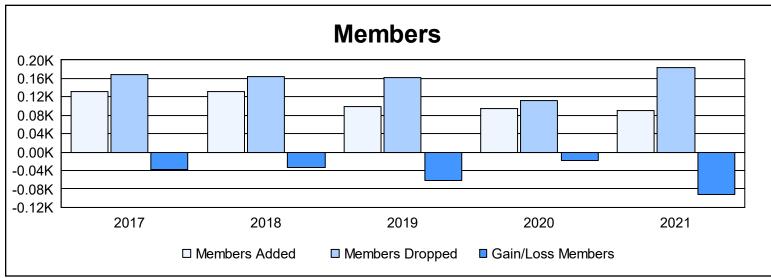

District 104 B As of June 2021 Cumulative

| Year      | New<br>Clubs | Dropped<br>Clubs | Gain/<br>Loss<br>Clubs | New<br>Members | Charter<br>Members | Reinstate<br>Members | Transfer<br>Members | Total<br>Member<br>Added | Total<br>Members<br>Dropped | Gain/<br>Loss<br>Members |
|-----------|--------------|------------------|------------------------|----------------|--------------------|----------------------|---------------------|--------------------------|-----------------------------|--------------------------|
| 2016-2017 | 0            | 0                | 0                      | 121            | 0                  | 5                    | 5                   | 131                      | 169                         | -38                      |
| 2017-2018 | 1            | 0                | 1                      | 97             | 27                 | 3                    | 4                   | 131                      | 165                         | -34                      |
| 2018-2019 | 0            | 0                | 0                      | 94             | 0                  | 3                    | 3                   | 100                      | 162                         | -62                      |
| 2019-2020 | 0            | 2                | -2                     | 88             | 0                  | 2                    | 4                   | 94                       | 113                         | -19                      |
| 2020-2021 | 0            | 6                | -6                     | 64             | 9                  | 1                    | 16                  | 90                       | 183                         | -93                      |
| Average   | 0            | 2                | -1                     | 93             | 7                  | 3                    | 6                   | 109                      | 158                         | -49                      |